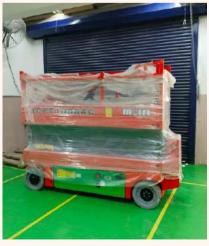

Arrange Demo of Hyundai 3T & 5T Battery Forklift in Hyundai Factory

10 Mtr working height Scissor Lift delivered to World Leading Hybrid and Electric Vehicle Product Manufacturer

14Mworking height Scaffolding delivered to IT company