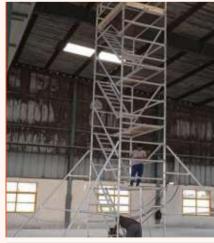

Arrange Demo of Hyundai 3T & 5T Battery Forklift in Hyundai Factory

10 Mtr working height Scissor Lift delivered to World Leading Hybrid and Electric Vehicle Product Manufacturer

14Mworking height Scaffolding delivered to IT company