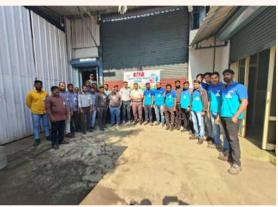

### **OUR ACTIVITIES**

National Safety Week, 4-11 March 2024, is being observed at Novel Industrial Equipment and Services. The CEO expressed a focus on raising awareness about workplace hazards and the need to observe best practices to avoid accidents. Also, all team members took a pledge to follow safe practices at home, the office, and the company with due diligence.