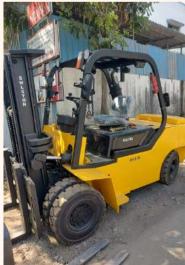

## **OUR SERVICES**

**Material Handling Business** 

Refurbishment of 10 Ton to 50T EOT Crane at a Major Steel manufacturer in Raigad

Major Rail Alignment at Steel Plant in Sanaswadi

Refurbishment of 5-ton Voltas forklift: Before and after images