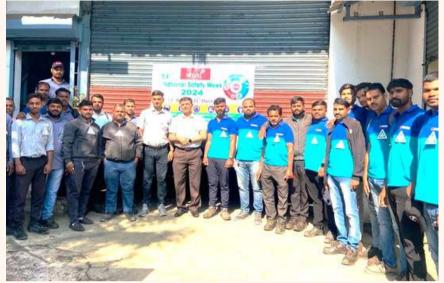

### **OUR ACTIVITIES**

National Safety Week, 4-11 March 2024, is being observed at Novel Industrial Equipment and Services. The CEO expressed a focus on raising awareness about workplace hazards and the need to observe best practices to avoid accidents. Also, all team members took a pledge to follow safe practices at home, the office, and the company with due diligence.