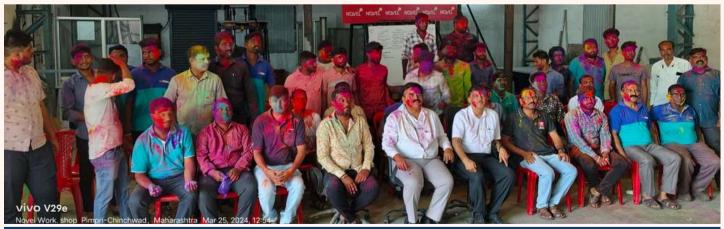

At our workshop, the vibrant festival of Holi brought a burst of color and joy to our workplace. Known as the festival of colors, Holi is a time for celebrating the triumph of good over evil and embracing the spirit of unity and renewal. This year, we embraced the festive occasion with enthusiasm and made it a memorable event for everyone.