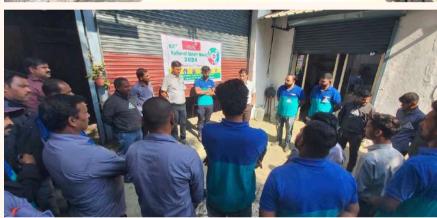

### **OUR ACTIVITIES**

National Safety Week, 4-11 March 2024, is being observed at Novel Industrial Equipment and Services. The CEO expressed a focus on raising awareness about workplace hazards and the need to observe best practices to avoid accidents. Also, all team members took a pledge to follow safe practices at home, the office, and the company with due diligence.